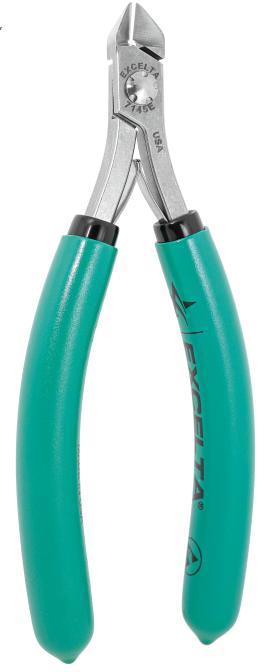

## **TECHNICAL DATA SHEET**

Part#: R-7145

Cutters - Medium Taper Head -★★★★ - Carbon Steel - Reconditioned

The R-7145 five star Lazer Line® medium tapered optimum flush cutter has been factory reconditioned and has a cutting capacity of .001" - .045" soft wire. It is made of carbon tool steel with induction hardened cutting blades to RHC 63-65. The finish on the tool is black oxide.