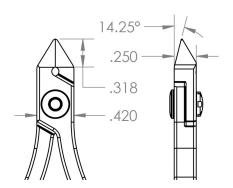

Blade Angle

14.25°

• Blade Length .36" (9mm) Body Width 0.42" (10.5mm) .25" (6.25mm) Body Height OAL 5.75" (143.75mm)

• Weight (OZ)

UPC 662847015120 Schedule B 8203.20.60.60

• ECCN EAR99 • UNSPSC Code 27111511 Country of Origin **USA** 